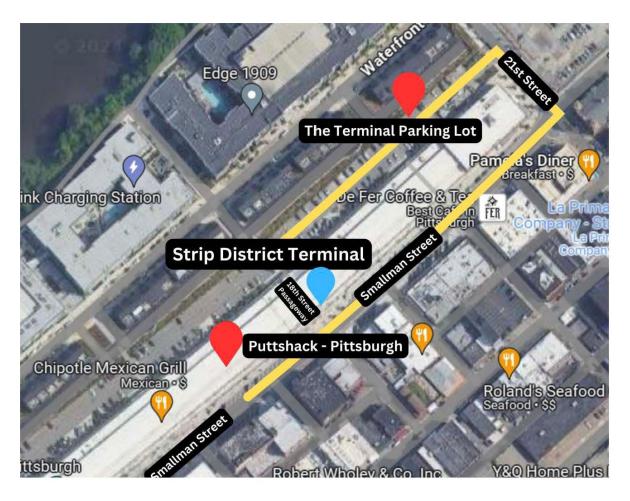

Puttshack - Pittsburgh is in the Strip District Terminal Building at 1729 Smallman Street.

You can access the Terminal Parking Lot (located behind the Strip Terminal Building), from 16th and Smallman Street or 21st and Smallman Street, pictured on the map above.

Use the 18th Street Passageway that is accessible from behind the Terminal building to get from the back parking lot to the front of the Terminal building.

The Puttshack entrance is located on the front side of the Terminal building, facing Smallman Street.